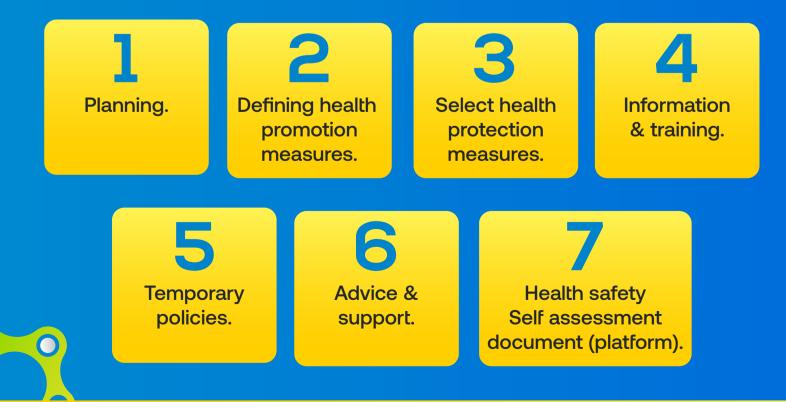

# Our Goal

Being a company that acts in a safe and responsible within our properties, in order to mitigate the risks of contagion or transmission of COVID-19 among our collaborators, suppliers and/or visitors. **Access to Facilities** 

**Operational Areas** 

**Common Areas** 

## **Overall control strategies**

#### A. Health Promotion.

- B. Health protection measures (Health and Safety at work).
  - B.1 Healthy distance.
  - B.2 Entry-Exit Control.
  - B.3 Measures to prevent contagion in the organization.
    Supply of personal protective equipment.
    Detection and symptom questionnaires.
    Disinfectant mats.



Disinfection kits. Cardiovascular temperature control by a professional. B.4 Use of personal protective equipment.

### Intugo's plan for return to work before COVID-19



## Want to know how to start a Nearshore Operation?

Intugo✓ @intugoUSIntugo

Visit us now intugo.co